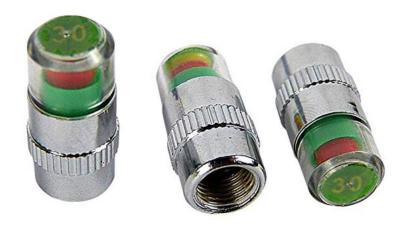

## **Annual safety report resulting share**

**Tyre Pressure Monitor Caps Indicators** 