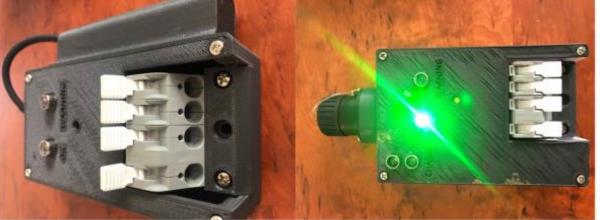

The connector block is passive and connects up to 3 wires from the electrodes to the TxR output.

Prototype 1 Prototype 2

#### The green LED flashes when it is safe, the Red LED flashes and Alarm sounds when it is live.

There is a 10 second timeout/delay between seeing the last Volts or Current (live), to when it switches back to Green.

The flashing Blue Light is the Bluetooth.

It sends out the status and measures the Voltage and Current figures sending them out via Bluetooth link so you can monitor the transmitter state remotely.

Idea is that you can have one of these anywhere in the field - one at the transmitter, one at the far pit - or maybe one where the cables cross a road.