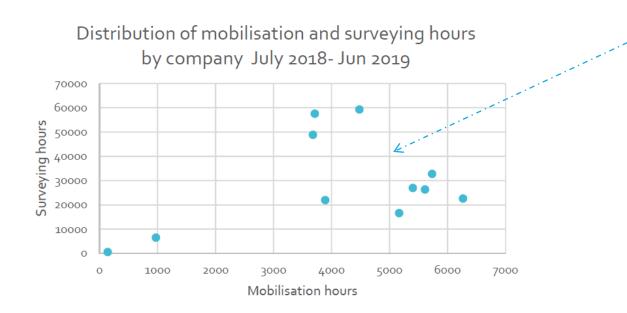

|              | Number of incidents |    |
|--------------|---------------------|----|
| Mobilisation |                     | 15 |
| Surveying    |                     | 52 |
| Grand Total  |                     | 67 |

Rates of injury were similar for mobilisation and surveying phases.

| Number of cases                                     | Mobilisation | Surveying | Total |
|-----------------------------------------------------|--------------|-----------|-------|
| No Treatment                                        |              | 1         | 1     |
| First aid                                           |              | 10        | 10    |
| Doctor or emergency department outpatient treatment | 3            | 14        | 17    |
| Admission to hospital>24hours                       |              |           |       |
| Other treatment                                     |              | 2         | 2     |
|                                                     |              |           |       |
| Rates per 100,000 hours                             |              |           |       |
| No Treatment                                        | 0.0          | 0.2       | 0.2   |
| First aid                                           | 0.0          | 2.4       | 2.1   |
| Doctor or emergency department outpatient treatment | 4.9          | 3.3       | 3.5   |
| Admission to hospital>24hours                       | 0.0          | 0.0       | 0.0   |
| Other treatment                                     | 0.0          | 0.5       | 0.4   |